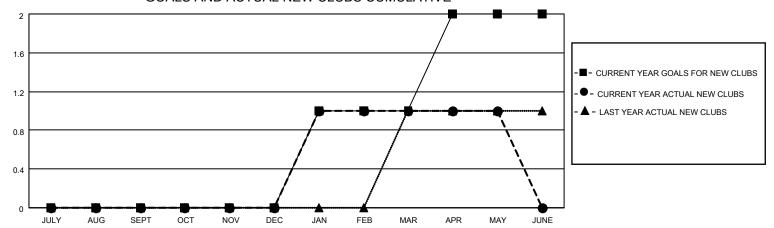

## GOALS AND ACTUAL NEW CLUBS CUMULATIVE

## MONTHLY MEMBERSHIP PROGRESS REPORT

LOCATION BULGARIA District 130 Results as of: 5/31/2022

| Clubs RESULTS FOR 2021-2022 |   |   |   | Members RESULTS FOR 2021-2022 |    |    |    |
|-----------------------------|---|---|---|-------------------------------|----|----|----|
|                             |   |   |   |                               |    |    |    |
| JULY/AUG/SEPT               | 0 | 0 | 1 | JULY/AUG/SEPT                 | 8  | 0  | 25 |
| OCT/NOV/DEC                 | 0 | 0 | 0 | OCT/NOV/DEC                   | 8  | 0  | 14 |
| JAN/FEB/MAR                 | 1 | 1 | 0 | JAN/FEB/MAR                   | 8  | 36 | 8  |
| APR/MAY/JUNE                | 1 | 0 | 0 | APR/MAY/JUNE                  | 10 | 17 | 8  |