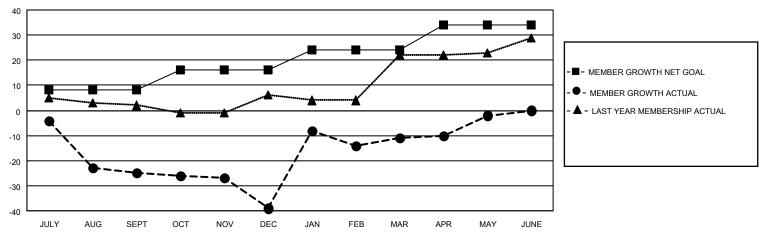

## GOALS AND ACTUAL MEMBERS CUMULATIVE

| DROPPED CLUBS: 1 |    | 11 CLUBS OF 31 ADDED 1 OR<br>MORE NEW MEMBERS | GENDER DISTRIBUTION                |              |  |
|------------------|----|-----------------------------------------------|------------------------------------|--------------|--|
|                  |    | MORE NEW MEMBERS                              | MALE                               | 283 (48.54%) |  |
|                  |    |                                               | FEMALE 300 (51.46%)                |              |  |
| DROPPED MEMBERS  |    |                                               | NON BINARY                         | 0 (0.00%)    |  |
| DECEASED         | 2  |                                               | PREFER NOT TO ANSWER               | 0 (0.00%)    |  |
| CLUB CANCELLED   | 10 | CLICK HERE FOR CUMULATIVE                     | TOTAL FAMILY UNIT MEMBERS          | 58           |  |
| OTHER            | 43 | MEMBERSHIP DATA                               | TOTALLY AND THE MEMBERS            | ,            |  |
| TOTAL 55         |    |                                               | FAMILY MEMBERS PAYING HALF DUES 30 |              |  |
|                  |    |                                               |                                    |              |  |

## MONTHLY MEMBERSHIP PROGRESS REPORT

LOCATION BULGARIA District 130 Results as of: 5/31/2022

| Clubs RESULTS FOR 2021-2022 |   |   |   | Members RESULTS FOR 2021-2022 |    |    |    |
|-----------------------------|---|---|---|-------------------------------|----|----|----|
|                             |   |   |   |                               |    |    |    |
| JULY/AUG/SEPT               | 0 | 0 | 1 | JULY/AUG/SEPT                 | 8  | 0  | 25 |
| OCT/NOV/DEC                 | 0 | 0 | 0 | OCT/NOV/DEC                   | 8  | 0  | 14 |
| JAN/FEB/MAR                 | 1 | 1 | 0 | JAN/FEB/MAR                   | 8  | 36 | 8  |
| APR/MAY/JUNE                | 1 | 0 | 0 | APR/MAY/JUNE                  | 10 | 17 | 8  |